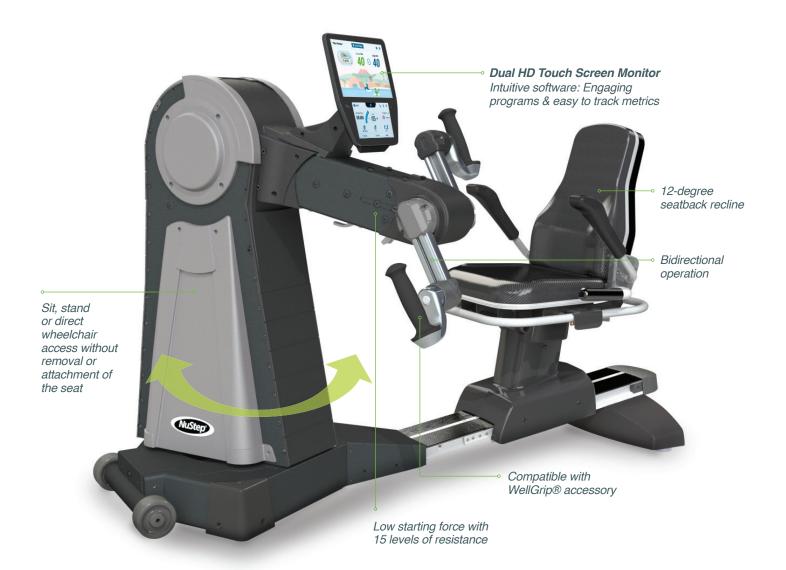

#### **Maximum Comfort and Adjustability**

> The UE8<sub>MAX</sub> is the only upper body ergometer that accommodates users up to 600 lbs. with a seat that swivels and reclines.

Integrated Sensor Technology Captures Real-Time Power and Symmetry

#### **Now Taking Orders**