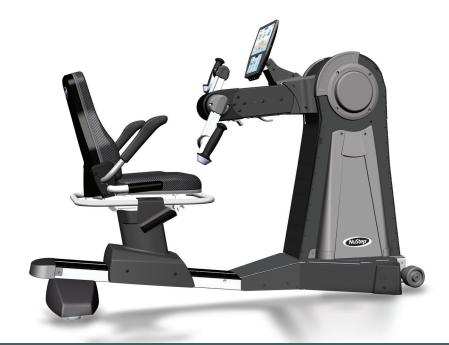

#### **Maximum Comfort and Adjustability**

> The UE8<sub>MAX</sub> is the only upper body ergometer that accommodates users up to 600 lbs. with a seat that swivels and reclines.

Integrated Sensor Technology Captures Real-Time Power and Symmetry