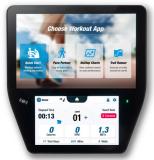

# GET ON AND GO.

Intuitive Touchscreen Console. The RB8 console is designed to be low maintenance, and simple to use for every user.

Pace Partner