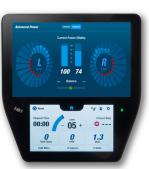

# Plus! Balanced Power

Integrated sensor technology measures lower body power and symmetry in real time.