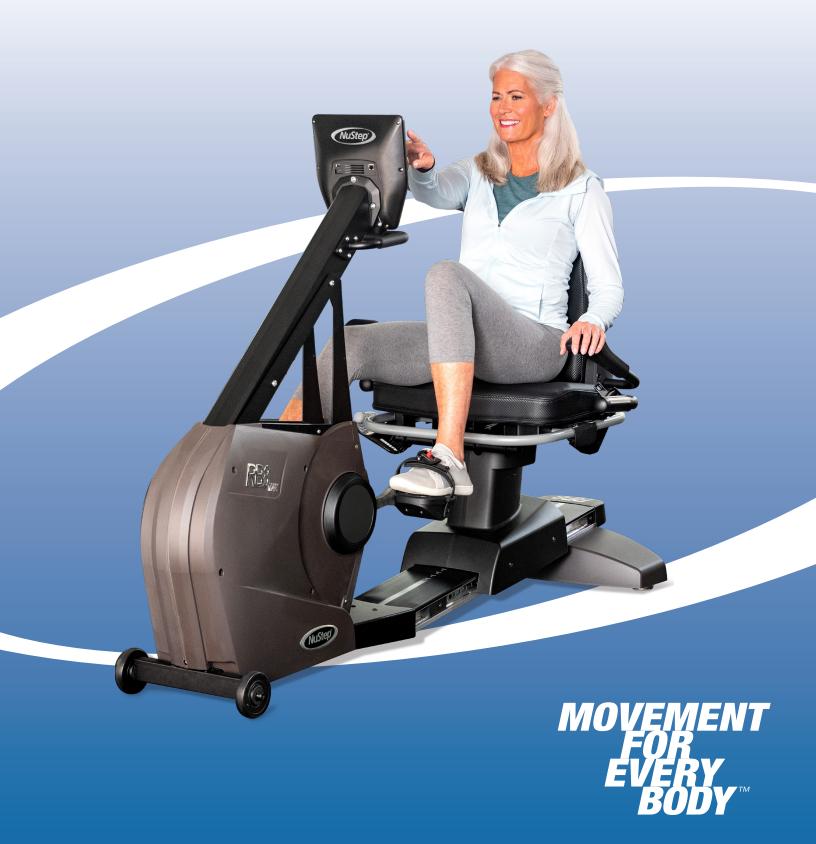

ENGINEERED FOR INCLUSIVITY, OPTIMIZED FOR EXERCISE

The RB8 Recumbent Bike delivers a low-impact cardio and strength workout ideal for the lower body. With an inclusive design that focuses on accessibility and ease of use, the RB8 accommodates a wide range of users and helps them on their fitness journey.