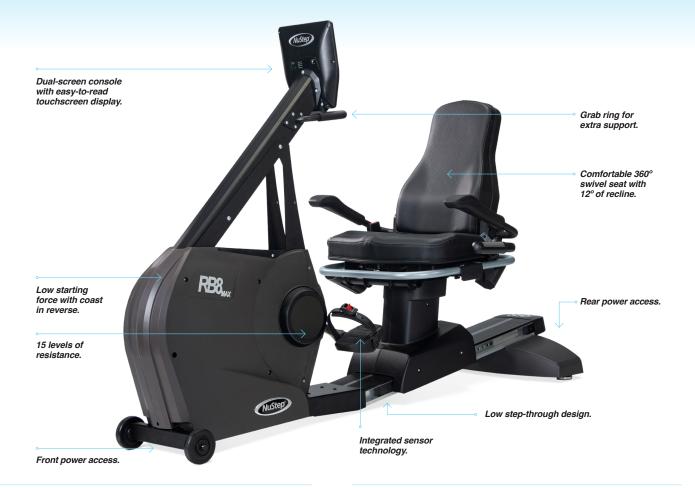

# GET ON AND GO.

Intuitive Touchscreen Console. The RB8 console is designed to be low maintenance, and simple to use for every user.

Pace Partner

# Plus! Balanced Power

Integrated sensor technology measures lower body power and symmetry in real time.