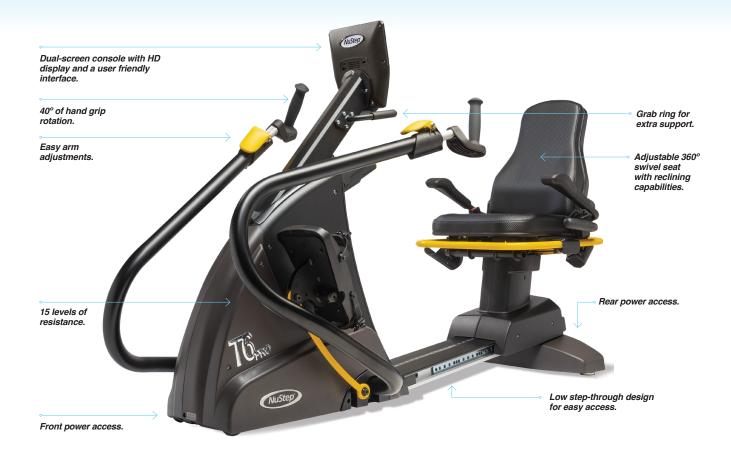

## **GET ON AND GO.**

**Intuitive Touchscreen Console.** The T6 console is designed to be low maintenance, and simple to use for every user.

- The upper screen displays interactive workout apps that engage and motivate.
- The lower screen displays performance metrics that inform and educate.
- Compatible with NuStep App for iOS and Android™.

#### Seat Width:

- · Standard Seat Width: 18"/46cm
- Wide Seat Width: 22"/56cm