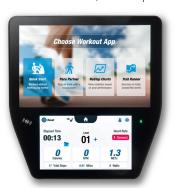

## **GET ON AND GO.**

**Intuitive Touchscreen Console.** The T6 console is designed to be low maintenance, and simple to use for every user.

- The upper screen displays interactive workout apps that engage and motivate.
- The lower screen displays performance metrics that inform and educate.
- Compatible with NuStep App for iOS and Android™.