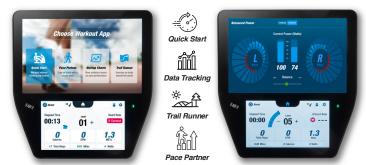

### GET ON AND GO.

Intuitive Touchscreen Console. The UE8 console is designed to be low maintenance, and simple to use for every user.

#### Plus!

Balanced Power – Integrated sensor technology measures upper body power and symmetry in real time.