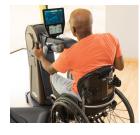

# ACCESSIBLE WORKOUT EXPERIENCE.

The UE8's unique swivel drive train design allows direct access from three positions - seated, standing and from a wheelchair - without requiring seat removal.

Seated

The low step through and 360° swivel seat promotes ease of access for seated workouts.

#### Wheelchair

User Weight:

Fits Users:

supply included.

Power:

Direct access from a wheelchair is also made possible from the swivel drive train – without removal of the seat - providing an independent workout.