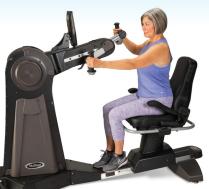

# ACCESSIBLE WORKOUT EXPERIENCE.

The UE8's unique swivel drive train design allows direct access from three positions - seated, standing and from a wheelchair - without requiring seat removal.

Seated

The low step through and 360° swivel seat promotes ease of access for seated workouts.