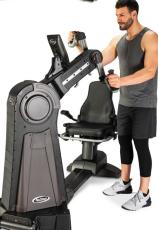

#### Enhance your lifestyle with the NuStep UE8 to provide an upper body cardio and strength workout – on one machine.

Low-inertia start up. **Bi-directional** arm movement

resistance.

with 15 levels of

Intuitive swivel arm adjustment provides for a seated, standing, or from a wheelchair workout.

# ACCESSIBLE WORKOUT EXPERIENCE.

The UE8's unique swivel drive train design allows direct access from three positions - seated, standing and from a wheelchair - without requiring seat removal.

Seated

The low step through and 360° swivel seat promotes ease of access for seated workouts.