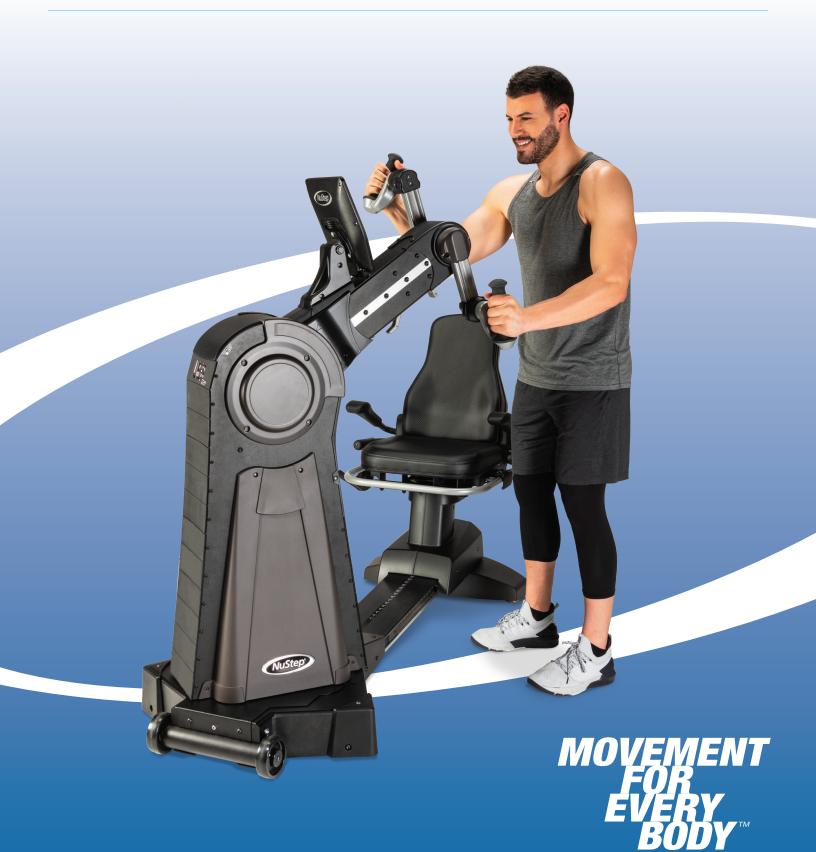

### **REDEFINING ACCESSIBILITY WITH THE INNOVATIVE SWIVEL DRIVE TRAIN**

## **INCLUSIVE FOR ALL USERS.**

#### Enhance your lifestyle with the NuStep UE8 to provide an upper body cardio and strength workout – on one machine.

Low-inertia start up. **Bi-directional** arm movement

resistance.

with 15 levels of

Intuitive swivel arm adjustment provides for a seated, standing, or from a wheelchair workout.

# ACCESSIBLE WORKOUT EXPERIENCE.

The UE8's unique swivel drive train design allows direct access from three positions - seated, standing and from a wheelchair - without requiring seat removal.

Seated

The low step through and 360° swivel seat promotes ease of access for seated workouts.