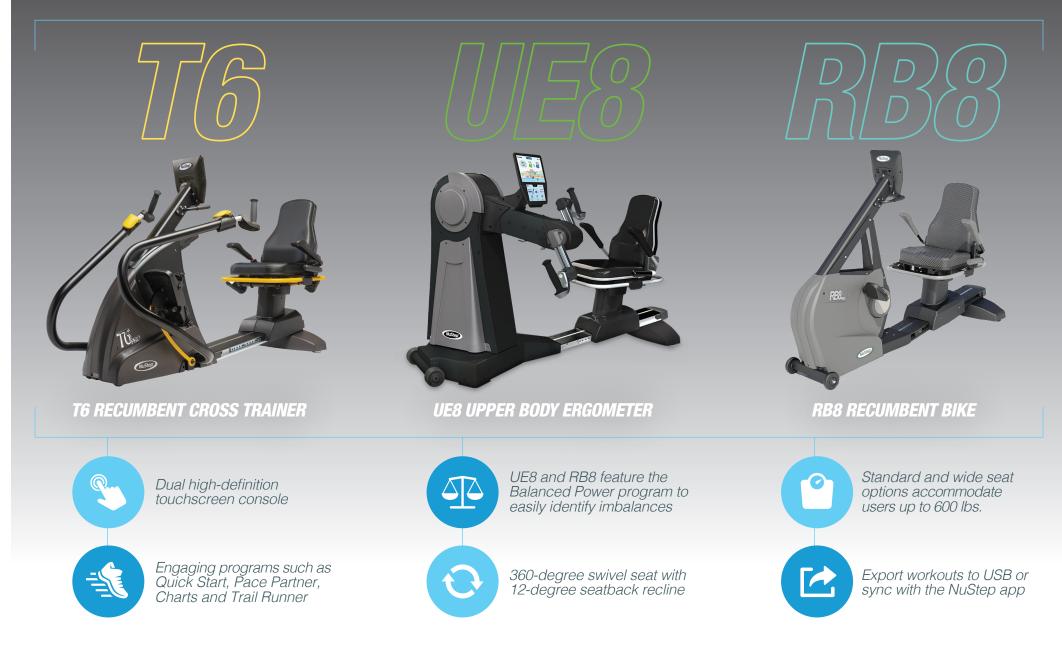

## **UNIFORM** BY DESIGN

Shared features support easy transitions between products

# MEET THE NUSTEP FAMILY

The T6 recumbent cross trainer, UE8 upper body ergometer, and RB8 recumbent bike represent three decades of innovative product development. With shared attributes like an inclusive design and intuitive user interface, the T6, UE8 and RB8 offer uniformity across each platform.