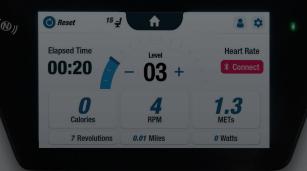

#### **OBJECTIVITY**

Repeatable, objective measurements to capture trends.

## PORTABILITY

Flexibility to gather, export, and share data through USB export and Mobile App compatibility.

### CONNECTIVITY

Heart rate monitoring through Bluetooth<sup>®</sup> wireless technology integration.