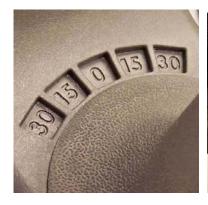

## How to Use The NuStep<sup>®</sup> T5 WellGrip™ Handle Gripping Accessory

The left hand grip is shown; the right hand grip works in a similar manner.

Slide WellGrip onto handlebar.

Lock WellGrip key into numbered slot of desired wrist position.