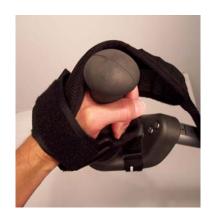

Wrap #1 strap around handlebar base to secure.

2 Insert user's hand through strap #2 and onto handlebar.

Snug strap 2. It should be secure, but does not have to be tight to be effective.

Wrap finger flap around fingers and secure strap #3. It should be secure, but does not have to be tight to be effective.