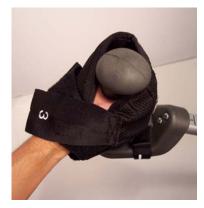

Wrap #1 strap around handlebar base to secure.

2 Insert user's hand through strap #2 and onto handlebar.

Snug strap 2. It should be secure, but does not have to be tight to be effective.

Wrap finger flap around fingers and secure strap #3. It should be secure, but does not have to be tight to be effective.