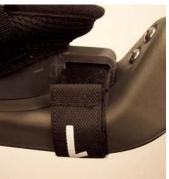

Wrap #1 strap around handlebar base to secure.

2 Insert user's hand through strap #2 and onto handlebar.

Snug strap 2. It should be secure, but does not have to be tight to be effective.

Wrap finger flap around fingers and secure strap #3. It should be secure, but does not have to be tight to be effective.