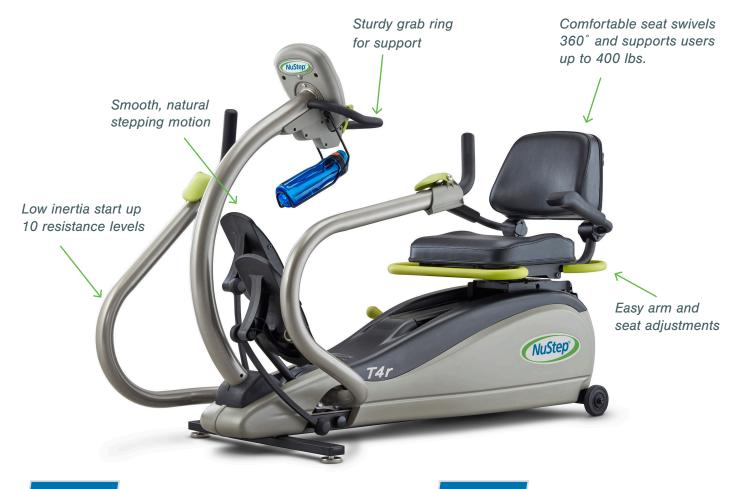

## NUSTEP T4r RECUMBENT CROSS TRAINERS EASY TO ACCESS. EASY TO USE.

The NuStep T4r recumbent cross trainer's inclusive design and user-friendly features make it a popular choice in a variety of settings. Now available in two models.

## T4r-h

Designed with home users in mind, the T4r-h has a smaller footprint and an economical price point. Ideal option for users who want to exercise in the privacy of their home.

## \$3,995

The T4r offers the same features and functionality as the home model but has a unique locking feature for additional stability during on-and-off access.

\$4,595

www.nustep.com

800.322.2209