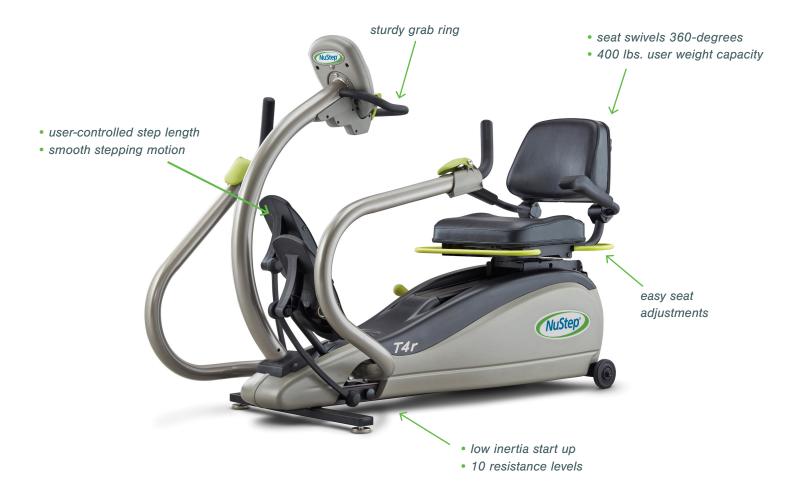

## EASY TO ACCESS. EASY TO USE.

The NuStep T4r recumbent cross trainer's inclusive design and user-friendly features make it a popular choice in a variety of settings. Now available in two models.

## T4r-h

Designed with home users in mind, the T4r-h has a smaller footprint and an economical price point. An ideal option for users who want to exercise in the privacy of their home.

\$3,995

## T4r

The T4r offers the same features and functionality as the home model but includes StrideLock®, a unique locking feature for additional stability while accessing the unit.

\$4,595