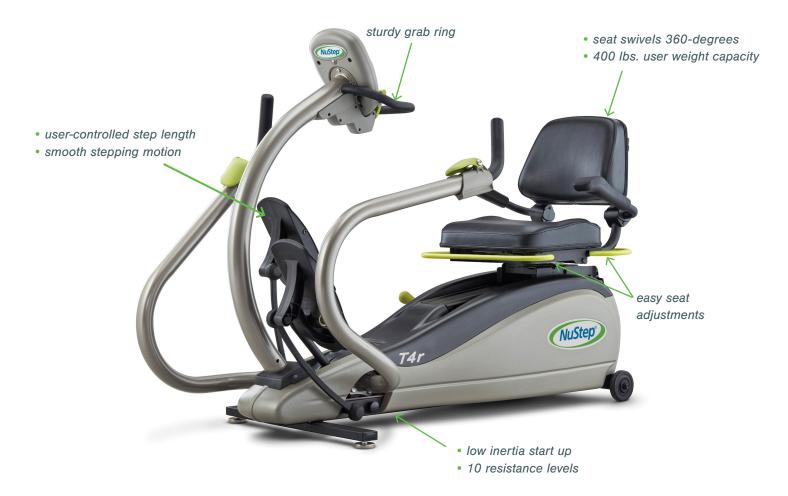

## NUSTEP T4r RECUMBENT CROSS TRAINERS EASY TO ACCESS. EASY TO USE.

The NuStep T4r recumbent cross trainer's inclusive design and user-friendly features make it a popular choice in a variety of settings. Now available in two models.

## T4r

The T4r offers the same features and functionality as the home model but includes StrideLock<sup>®</sup>, a unique locking feature for additional stability while accessing the unit.