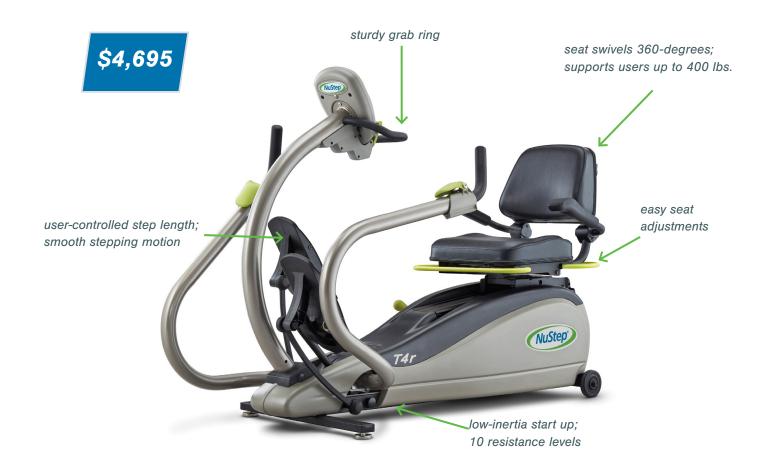

## **T4r FEATURES**

Inclusive design, adjustable, ergonomic features and 400-pound weight capacity

Sturdy grab bar and 360-degree swivel seat

Smooth-stepping motion simulates walking

Low-inertia startup and user-controlled step length

Adjustable resistance levels from 1 - 10

## **USER BENEFITS**

Accommodates users of virtually any size, fitness level or functional ability

Enhances stability for safer on-and-off access

Delivers low impact exercise with minimal joint stress

Supports deconditioned users and inspires confidence

Empowers users to adapt workload as they progress